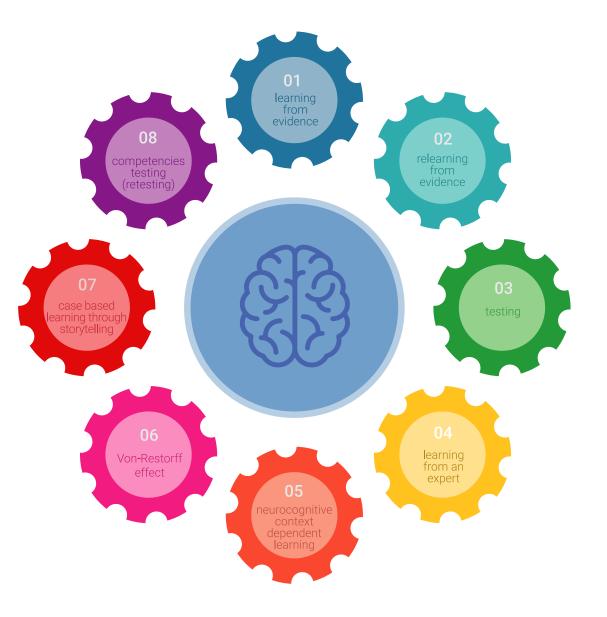

In this way, and in what is called neurocognitive context-dependent e-learning, the different elements in our program are connected to the context where the individual carries out their professional activity.

#### **Study Material**

All teaching material is produced by the specialists who teach the course, specifically for the course, so that the teaching content is highly specific and precise.

These contents are then adapted in audiovisual format, to create the TECH online working method. All this, with the latest techniques that offer high-quality pieces in each and every one of the materials that are made available to the student.

#### Classes

There is scientific evidence suggesting that observing third-party experts can be useful.

Learning from an Expert strengthens knowledge and memory, and generates confidence in future difficult decisions.

#### **Management Skills Exercises**

They will carry out activities to develop specific executive skills in each thematic field. Practices and dynamics to acquire and develop the skills and abilities that a high-level manager needs to develop in the context of the globalization we live in.

#### **Additional Reading**

Recent articles, consensus documents, international guidelines... in TECH's virtual library, the student will have access to everything they need to complete their training.

#### **Case Studies**

They will complete a selection of the best business cases used at Harvard Business School. Cases that are presented, analyzed, and supervised by the best senior management specialists in Latin America.

#### **Interactive Summaries**

The TECH team presents the contents in an attractive and dynamic way in multimedia packages that include audio, videos, images, diagrams and concept maps in order to reinforce knowledge.

#### Testing & Retesting

The student's knowledge is periodically assessed and re-assessed throughout the program, through evaluative and self-evaluative activities and exercises: in this way, students can check how they are doing in terms of achieving their goals.