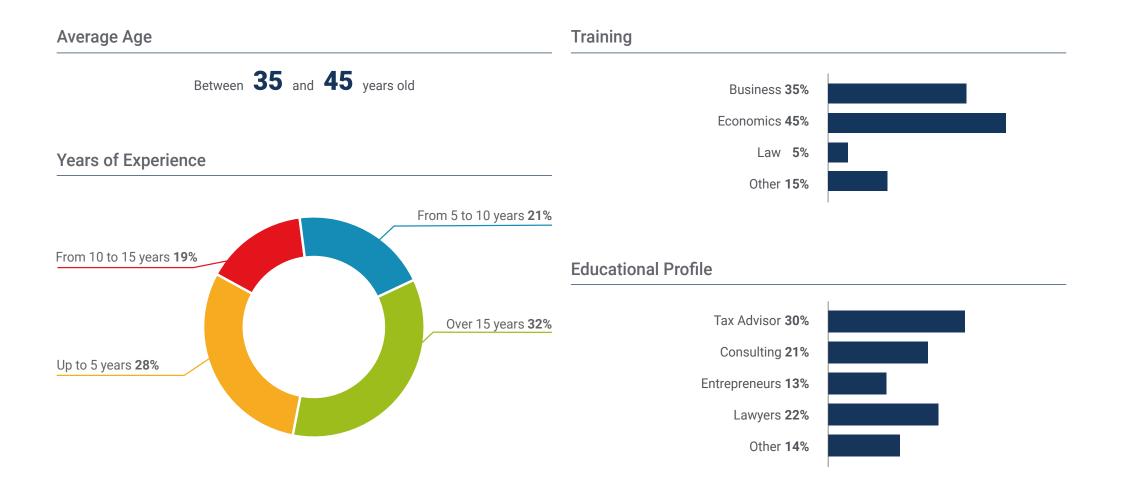

## 07 Our Students' Profiles

The Postgraduate Certificate in Special Regimes in Corporate Income Tax is a program aimed at business professionals who want to update their knowledge, discover new ways of managing the supply chain and advance in their professional career.

This program uses a multidisciplinary approach as the students have a diverse set of academic profiles and represent multiple nationalities.

If you have experience in the financial sector and are looking for an interesting career boost while continuing to work, then this is the program for you"