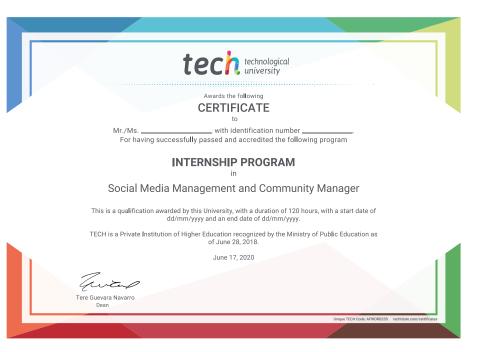

## 07 **Certificate**

This Internship Program's Degree in Social Media Management and Community Manager contains the most complete and up-to-date program on the professional and academic scene.

After the student has passed the evaluations, they will receive their corresponding TECH Internship Program issued by TECH Technological University via tracked delivery.

The certificate issued by TECH will reflect the grade obtained in the test.

Title: Internship Program's Degree in Social Media Management and Community Manager

Duration: **3 weeks** Course Modality: **Monday to Friday, 8-hour consecutive shifts** Total Hours: **120 h. of professional practice** 