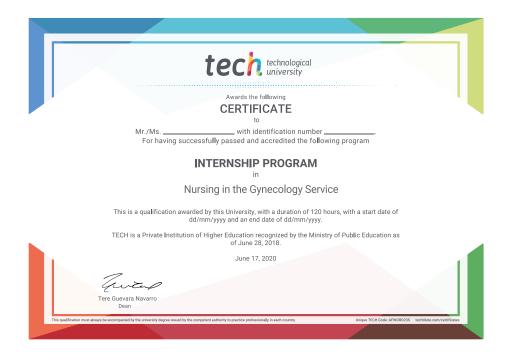

# 07 **Certificate**

This **Internship Program in Nursing in the Gynecology Service** contains the most complete and up-to-date program in the professional and academic landscape.

After the student has passed the assessments, they will receive their corresponding Internship Program diploma issued by TECH Technological University via tracked delivery\*.

The certificate issued by TECH will reflect the grade obtained in the test.

Title: Internship Program in Nursing in the Gynecology Service Duration: 3 weeks Attendance: Monday to Friday, 8-hour consecutive shifts Total Hours: 120 h. of professional practice