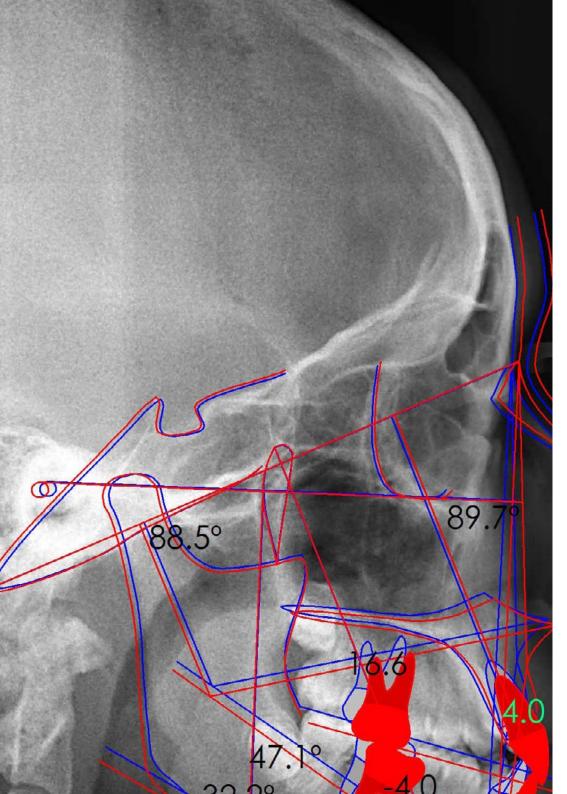

# **Specific Objectives**

- Consolidate structural and radiological anatomical knowledge, as well as the practical considerations that students should apply in the diagnosis, prognosis and therapeutic planning of orthodontic patients and those requiring dentofacial orthopedics
- Recognize oral radiology, intra and extrabuccal, with special emphasis on lateral and frontal skull teleradiography. Students will also receive training in other techniques such as simple radiology, ultrasound, CT, CBCT and MRI, especially for the cervico-facial areal
- Diagnose, classify and treat dental malocclusions caused by dental osseo-dental discrepancy by osseo-dental discrepancy
- Determine the individual characteristics of patients, both physical, psychological and social
- Take medical histories, examine patients and take records
- Identify disorders that require treatment, as well as the ideal age to treat each type: Determine the specific therapeutic objectives of each treatment
- Classify the different types of microscrews
- Apply retention protocols for different deformities, as well as the principles and mechanisms involved in physiological rebound and recurrence of malocclusions
- Identify and prevent or treat risk factors for patient relapse
- Describe the alterations in the eruption of canines, incisors, premolars and molars
- Predicting the efficacy and efficiency of the different treatments and the stability of the correction
- Identify the types of ligatures and their use
- Create action plans that complement the different treatments in a comprehensive overview of any complications in orthodontics
- Apply Advanced Treatments in Conventional Orthodontics
- Intervene in the different types of orthogoathic surgery